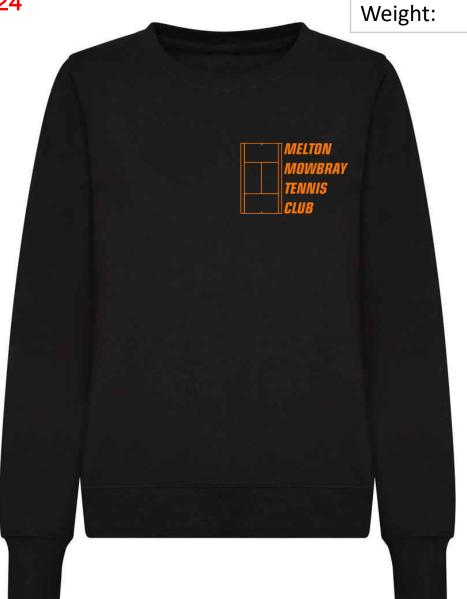

## Catalogue

JH030F AWDis Ladies Sweatshirt £24 Sizes: XS - XXL

Material: 80% ringspun cotton/20% polyester.\*

Weight: 280 gsm

266F Ladies Authentic Zipped Hood Jacket £32

| Sizes:    | XS - 2XL                                    |
|-----------|---------------------------------------------|
| Material: | 80% combed ring spun Cotton, 20% Polyester* |
| Weight:   | 280 gsm                                     |