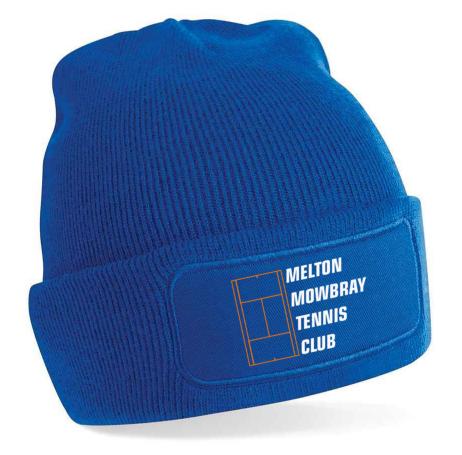

RC031 (RC031X)
Result Core Softex® Beanie
£12

| Sizes:    | ONE           |
|-----------|---------------|
| Material: | 100% acrylic. |

BB445
Beechfield Original Patch Beanie £12

| Sizes:    | ONE                       |
|-----------|---------------------------|
| Material: | 100% soft touch acrylic.* |