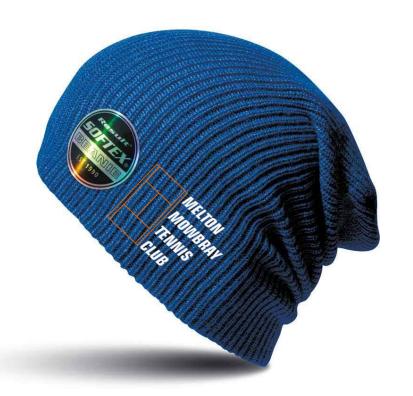

RC031 (RC031X)
Result Core Softex® Beanie
£12

| Sizes:    | ONE           |
|-----------|---------------|
| Material: | 100% acrylic. |

BB445
Beechfield Original Patch Beanie £12

| Sizes:    | ONE                       |
|-----------|---------------------------|
| Material: | 100% soft touch acrylic.* |