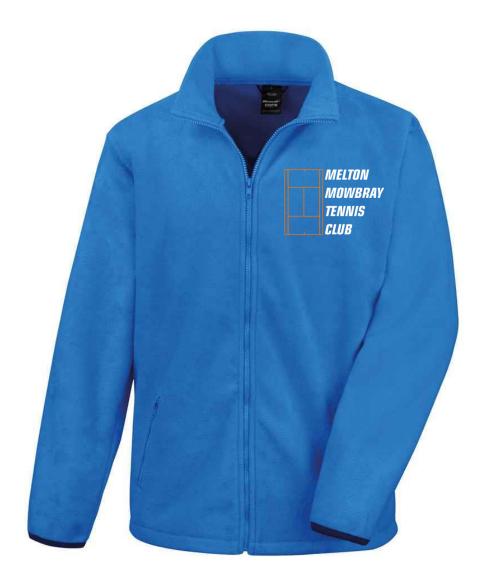

---------|-------------------------------------|
| Material: | 80% ringspun cotton/20% polyester.* |
| Weight:   | 280 gsm                             |











JH053 AWDis Varsity Zoodie £32

| Sizes:    | S - XXL                             |
|-----------|-------------------------------------|
| Material: | 80% ringspun cotton/20% polyester.* |
| Weight:   | 280 gsm                             |







JC001 AWDis Cool T-Shirt £15

| Sizes:    | XS - 5XL        |
|-----------|-----------------|
| Material: | 100% polyester. |
| Weight:   | 140 gsm         |





JC040 AWDis Cool Polo Shirt £18

| Sizes:    | S - 5XL         |
|-----------|-----------------|
| Material: | 100% polyester. |
| Weight:   | 140 gsm         |





RS220M (R220M)
Result Core Norse Outdoor Fleece Jacket £30



| Sizes:    | XS - 3XL        |
|-----------|-----------------|
| Material: | 100% polyester. |
| Weight:   | 280 gsm         |





56000 (Ness)
SOL'S Ness Zip Neck Fleece
£32

| Sizes:    | S - 5XL         |
|-----------|-----------------|
| Material: | 100% polyester. |
| Weight:   | 300 gsm         |







## RS116 (R116X) Result Core Micro Fleece Gilet £22

| Sizes:    | XS - 3XL                     |
|-----------|------------------------------|
| Material: | 100% polyester micro fleece. |
| Weight:   | 200 gsm                      |







01618 (Shift)
SOL'S Unisex Shift Windbreaker Jacket £20

| Sizes:    | XS - 3XL        |
|-----------|-----------------|
| Material: | 210T polyester. |









32300 (Kids Surf)
SOL'S Kids Surf Windbreaker Jacket £20

| Sizes:    | 6yrs - 16yr