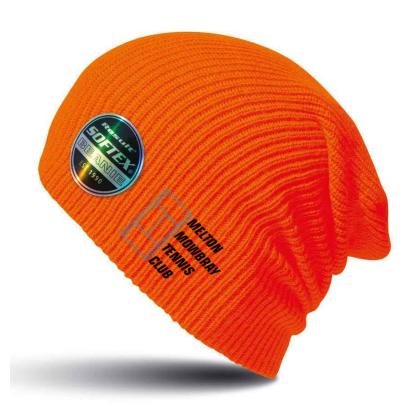

RC031 (RC031X)
Result Core Softex® Beanie
£12

| Sizes:    | ONE           |
|-----------|---------------|
| Material: | 100% acrylic. |

BB445
Beechfield Original Patch Beanie £12

| Sizes:    | ONE                       |
|-----------|---------------------------|
| Material: | 100% soft touch acrylic.* |