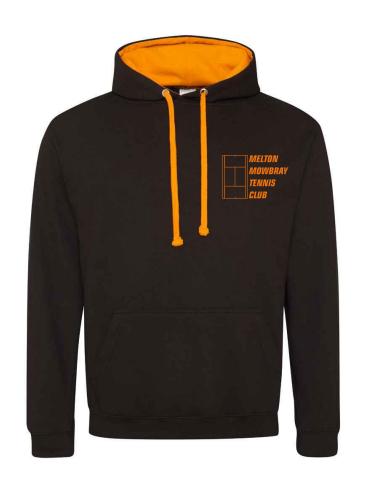

JH006 AWDis Sports Polyester Hoodie £32

| Sizes:    | S - 3XL         |
|-----------|-----------------|
| Material: | 100% polyester. |
| Weight:   | 200 gsm         |

JH030 AWDis Sweatshirt £24

| Sizes:    | XS - 5XL                            |
|-----------|-------------------------------------|
| Material: | 80% ringspun cotton/20% polyester.* |
| Weight:   | 280 gsm                             |