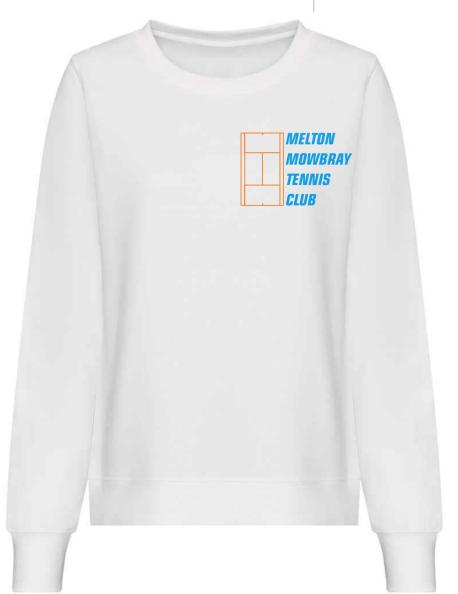

## Catalogue

JH030F AWDis Ladies Sweatshirt £24 Sizes: XS - XXL

Material: 80% ringspun cotton/20% polyester.\*

Weight: 280 gsm

266F Ladies Authentic Zipped Hood Jacket £32

| Sizes:    | XS - 2XL                                    |
|-----------|---------------------------------------------|
| Material: | 80% combed ring spun Cotton, 20% Polyester* |
| Weight:   | 280 gsm                                     |