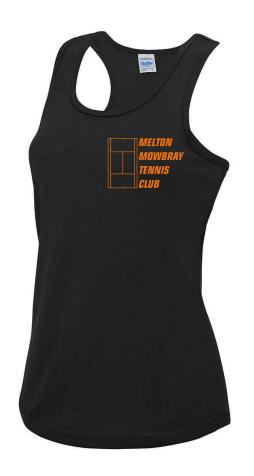

JC045 AWDis Ladies Cool Polo Shirt £18

| Sizes:    | XS - XXL        |
|-----------|-----------------|
| Material: | 100% polyester. |
| Weight:   | 140 gsm         |

JC015 AWDis Ladies Cool Vest £15

| Sizes:    | XS - XL         |
|-----------|-----------------|
| Material: | 100% polyester. |
| Weight:   | 140 gsm         |