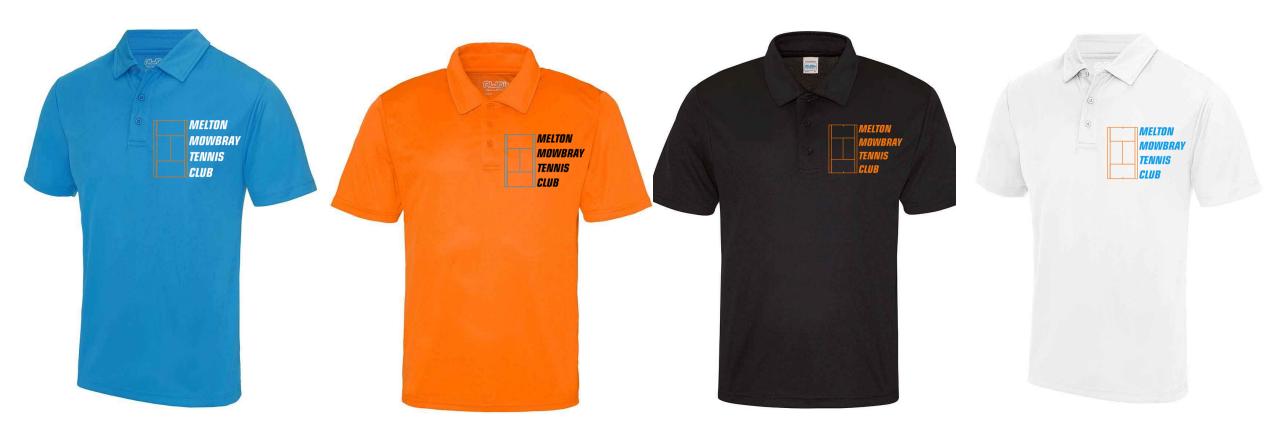

irt £24

| Sizes:    | XS - 5XL                            |
|-----------|-------------------------------------|
| Material: | 80% ringspun cotton/20% polyester.* |
| Weight:   | 280 gsm                             |











JH053 AWDis Varsity Zoodie £32

| Sizes:    | S - XXL                             |
|-----------|-------------------------------------|
| Material: | 80% ringspun cotton/20% polyester.* |
| Weight:   | 280 gsm                             |







JC001 AWDis Cool T-Shirt £15

| Sizes:    | XS - 5XL        |
|-----------|-----------------|
| Material: | 100% polyester. |
| Weight:   | 140 gsm         |





JC040 AWDis Cool Polo Shirt £18

| Sizes:    | S - 5XL         |
|-----------|-----------------|
| Material: | 100% polyester. |
| Weight:   | 140 gsm         |





RS220M (R220M)
Result Core Norse Outdoor Fleece Jacket £30



| Sizes:    | XS - 3XL        |
|-----------|-----------------|
| Material: | 100% polyester. |
| Weight:   | 280 gsm         |





56000 (Ness)
SOL'S Ness Zip Neck Fleece
£32

| Sizes:    | S - 5XL         |
|-----------|-----------------|
| Material: | 100% polyester. |
| Weight:   | 300 gsm         |







## RS116 (R116X) Result Core Micro Fleece Gilet £22

| Sizes:    | XS - 3XL                     |
|-----------|------------------------------|
| Material: | 100% polyester micro fleece. |
| Weight:   | 200 gsm                      |







01618 (Shift)
SOL'S Unisex Shift Windbreaker Jacket £20

| Sizes:    | XS - 3XL        |
|-----------|-----------------|
| Material: | 210T polyester. |









32300 (Kids Surf)
S