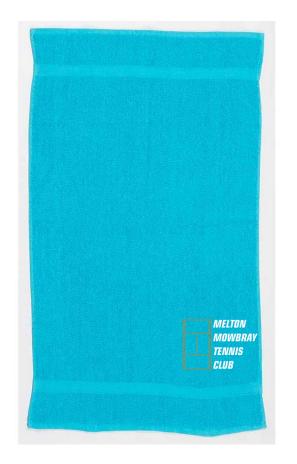

| Sizes:    | 3-4 - 11-12     |
|-----------|-----------------|
| Material: | 100% polyester. |
| Weight:   | 320 gsm         |

TC03
Towel City Luxury Hand Towel
£15

| Sizes:    | ONE                   |
|-----------|-----------------------|
| Material: | 100% ringspun cotton. |
| Weight:   | 550 gsm               |