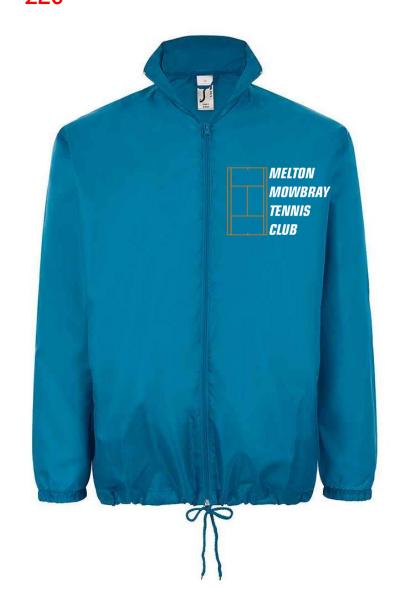

01618 (Shift)
SOL'S Unisex Shift Windbreaker Jacket £20

| Sizes:    | XS - 3XL        |
|-----------|-----------------|
| Material: | 210T polyester. |

32300 (Kids Surf)
SOL'S Kids Surf Windbreaker Jacket £20