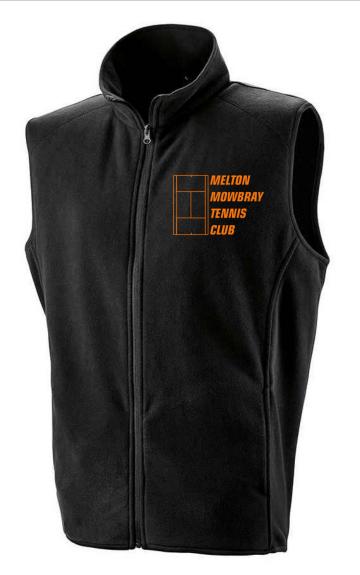

## RS116 (R116X) Result Core Micro Fleece Gilet £22

| Sizes:    | XS - 3XL                     |
|-----------|------------------------------|
| Material: | 100% polyester micro fleece. |
| Weight:   | 200 gsm                      |