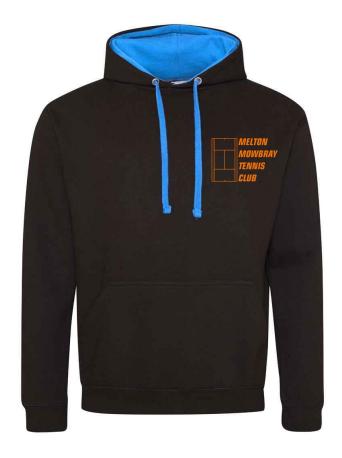

JH006 AWDis Sports Polyester Hoodie £32

| Sizes:    | S - 3XL         |
|-----------|-----------------|
| Material: | 100% polyester. |
| Weight:   | 200 gsm         |

JH030 AWDis Sweatshirt £24

| Sizes:    | XS - 5XL                            |
|-----------|-------------------------------------|
| Material: | 80% ringspun cotton/20% polyester.* |
| Weight:   | 280 gsm                             |