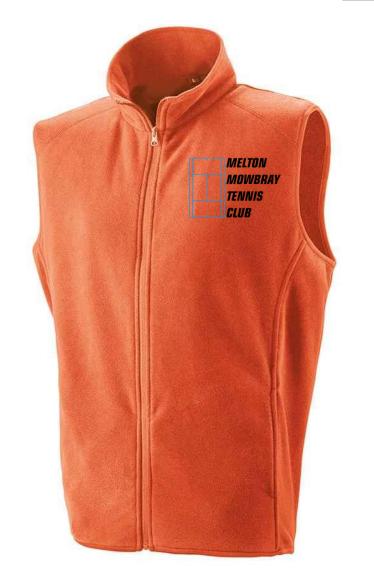

## RS116 (R116X) Result Core Micro Fleece Gilet £22

| Sizes:    | XS - 3XL                     |
|-----------|------------------------------|
| Material: | 100% polyester micro fleece. |
| Weight:   | 200 gsm                      |