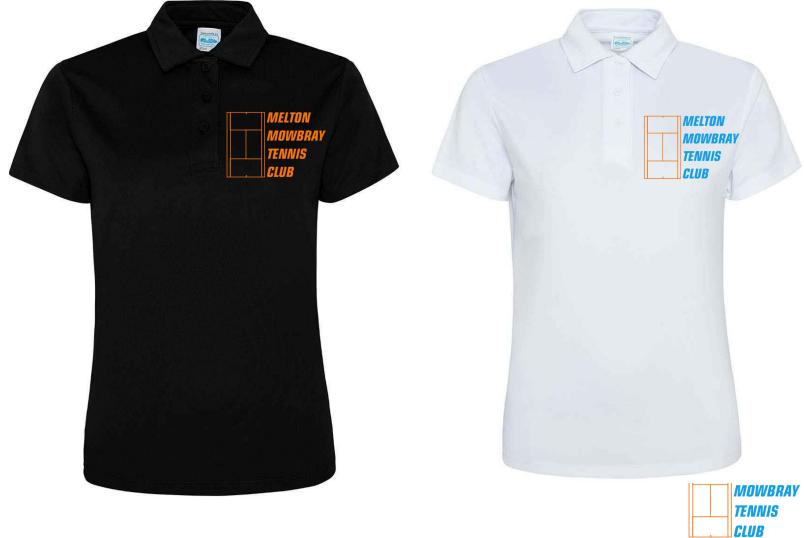

JC045 AWDis Ladies Cool Polo Shirt £18

| Sizes:    | XS - XXL        |
|-----------|-----------------|
| Material: | 100% polyester. |
| Weight:   | 140 gsm         |

JC015 AWDis Ladies Cool Vest £15

| Sizes:    | XS - XL         |
|-----------|-----------------|
| Material: | 100% polyester. |
| Weight:   | 140 gsm         |