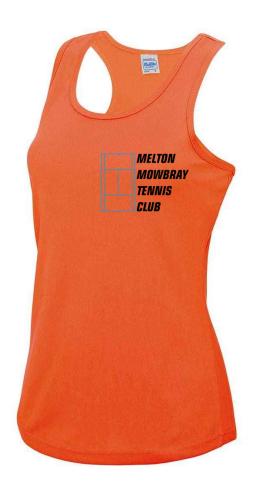

JC045 AWDis Ladies Cool Polo Shirt £18

| Sizes:    | XS - XXL        |
|-----------|-----------------|
| Material: | 100% polyester. |
| Weight:   | 140 gsm         |

JC015 AWDis Ladies Cool Vest £15

| Sizes:    | XS - XL         |
|-----------|-----------------|
| Material: | 100% polyester. |
| Weight:   | 140 gsm         |