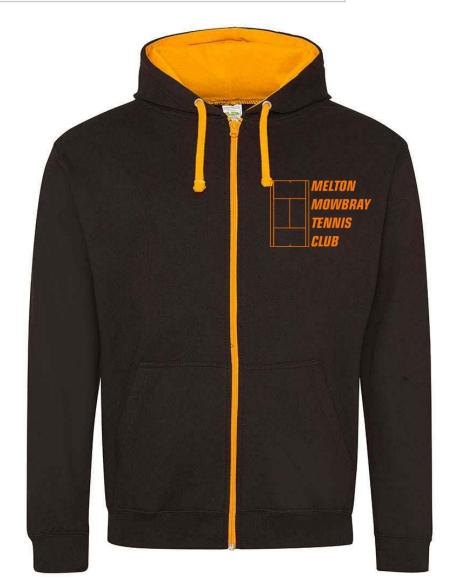

## Catalogue

JH030F AWDis Ladies Sweatshirt £24 Sizes: XS - XXL

Material: 80% ringspun cotton/20% polyester.\*

Weight: 280 gsm

266F Ladies Authentic Zipped Hood Jacket £32

| Sizes:    | XS - 2XL                                    |
|-----------|---------------------------------------------|
| Material: | 80% combed ring spun Cotton, 20% Polyester* |
| Weight:   | 280 gsm                                     |