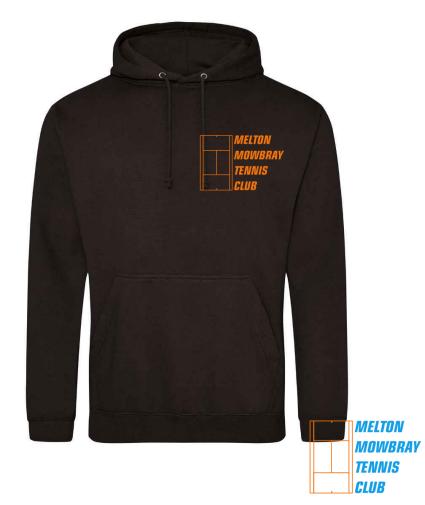

JH006 AWDis Sports Polyester Hoodie £32

| Sizes:    | S - 3XL         |
|-----------|-----------------|
| Material: | 100% polyester. |
| Weight:   | 200 gsm         |

JH030 AWDis Sweatshirt £24

| Sizes:    | XS - 5XL                            |
|-----------|-------------------------------------|
| Material: | 80% ringspun cotton/20% polyester.* |
| Weight:   | 280 gsm                             |