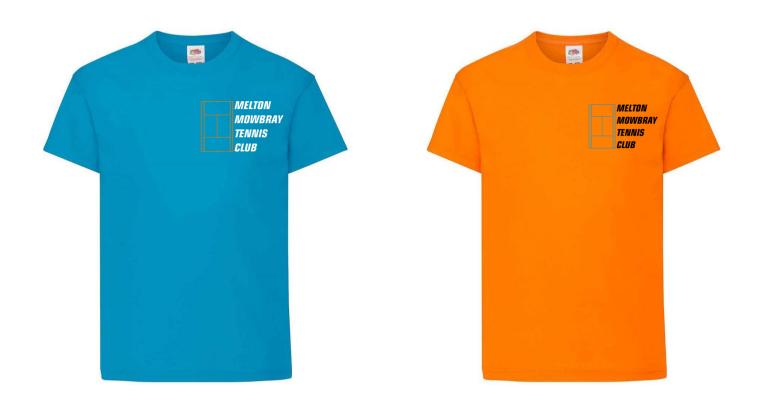

----------|
| Material: | 80% ringspun cotton/20% polyester.* |
| Weight:   | 280 gsm                             |







JH001B (JH001J)
AWDis Kids Hoodie
£25

| Sizes:    | 1-2 - 12-13                         |
|-----------|-------------------------------------|
| Material: | 80% ringspun cotton/20% polyester.* |
| Weight:   | 280 gsm                             |









JC001B (JC001J)
AWDis Kids Cool T-Shirt
£12

| Sizes:    | 3-4 - 12-13     |
|-----------|-----------------|
| Material: | 100% polyester. |
| Weight:   | 140 gsm         |











SS12B (610190)
Fruit of the Loom Kids Original T-Shirt £10

| Sizes:    | 3-4 - 14-15                 |
|-----------|-----------------------------|
| Material: | 100% cotton.*               |
| Weight:   | White 140 gsm, Cols 145 gsm |







870B Russell Schoolgear Kids Outdoor Fleece Jacket £25



| Sizes:    | 3-4 - 11-12     |
|-----------|-----------------|
| Material: | 100% polyester. |
| Weight:   | 320 gsm         |





TC03
Towel City Luxury Hand Towel
£15

| Sizes:    | ONE                   |
|-----------|-----------------------|
| Material: | 100% ringspun cotton. |
| Weight:   | 550 gsm               |











RC031 (RC031X)
Result Core Softex® Beanie
£12

| Sizes:    | ONE           |
|-----------|---------------|
| Material: | 100% acrylic. |









BB445
Beechfield Original Patch Beanie £12

| Sizes:    | ONE                       |
|-----------|---------------------------|
| Material: | 100% soft touch acrylic.* |







BB443
Beechfield Snowstar® Printers Beanie £15

| Sizes:    | ONE