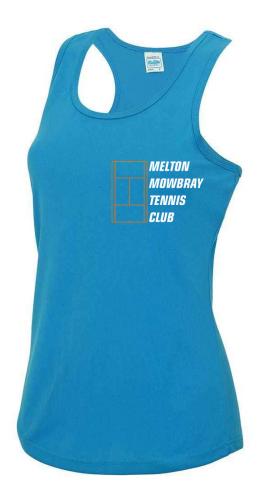

JC045 AWDis Ladies Cool Polo Shirt £18

| Sizes:    | XS - XXL        |
|-----------|-----------------|
| Material: | 100% polyester. |
| Weight:   | 140 gsm         |

JC015 AWDis Ladies Cool Vest £15

| Sizes:    | XS - XL         |
|-----------|-----------------|
| Material: | 100% polyester. |
| Weight:   | 140 gsm         |