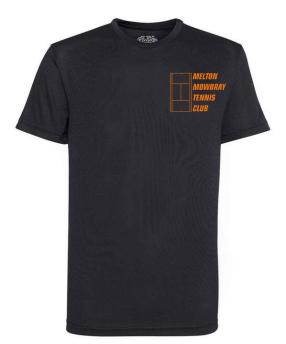

|
|-----------|----------------------------------|
| Material: | 100% polyamide 210T nylon shell. |





JH030B (JH030J)
AWDis Kids Sweatshirt
£20

| Sizes:    | 1-2 - 12-13                         |
|-----------|-------------------------------------|
| Material: | 80% ringspun cotton/20% polyester.* |
| Weight:   | 280 gsm                             |







JH001B (JH001J)
AWDis Kids Hoodie
£25

| Sizes:    | 1-2 - 12-13                         |
|-----------|-------------------------------------|
| Material: | 80% ringspun cotton/20% polyester.* |
| Weight:   | 280 gsm                             |









JC001B (JC001J)
AWDis Kids Cool T-Shirt
£12

| Sizes:    | 3-4 - 12-13     |
|-----------|-----------------|
| Material: | 100% polyester. |
| Weight:   | 140 gsm         |











SS12B (610190)
Fruit of the Loom Kids Original T-Shirt £10

| Sizes:    | 3-4 - 14-15                 |
|-----------|-----------------------------|
| Material: | 100% cotton.*               |
| Weight:   | White 140 gsm, Cols 145 gsm |







870B Russell Schoolgear Kids Outdoor Fleece Jacket £25



| Sizes:    | 3-4 - 11-12     |
|-----------|-----------------|
| Material: | 100% polyester. |
| Weight:   | 320 gsm         |





TC03
Towel City Luxury Hand Towel
£15

| Sizes:    | ONE                   |
|-----------|-----------------------|
| Material: | 100% ringspun cotton. |
| Weight:   | 550 gsm               |











RC031 (RC031X)
Result Core Softex® Beanie
£12

| Sizes:    | ONE           |
|-----------|---------------|
| Material: | 100% acrylic. |









BB445
Beechf