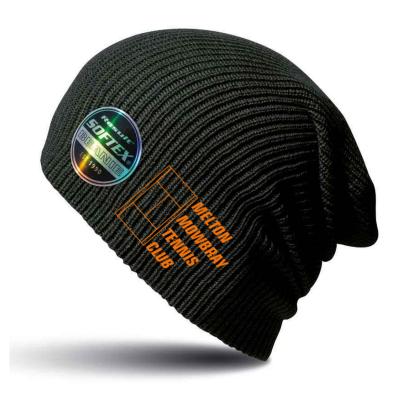

RC031 (RC031X)
Result Core Softex® Beanie
£12

| Sizes:    | ONE           |
|-----------|---------------|
| Material: | 100% acrylic. |

BB445
Beechfield Original Patch Beanie £12

| Sizes:    | ONE                       |
|-----------|---------------------------|
| Material: | 100% soft touch acrylic.* |