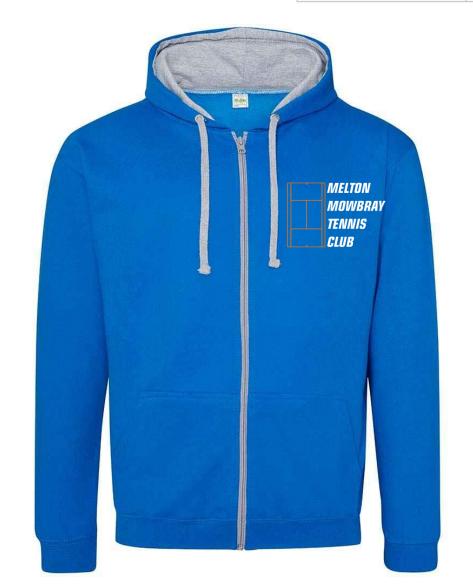

## Catalogue

JH030F AWDis Ladies Sweatshirt £24 Sizes: XS - XXL

Material: 80% ringspun cotton/20% polyester.\*

Weight: 280 gsm

266F Ladies Authentic Zipped Hood Jacket £32

| Sizes:    | XS - 2XL                                    |
|-----------|---------------------------------------------|
| Material: | 80% combed ring spun Cotton, 20% Polyester* |
| Weight:   | 280 gsm                                     |