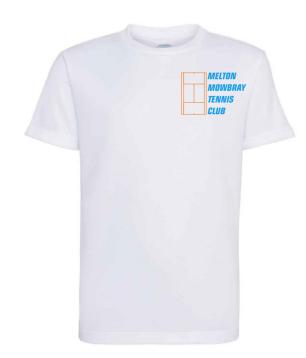

|
|-----------|----------------------------------|
| Material: | 100% polyamide 210T nylon shell. |





JH030B (JH030J)
AWDis Kids Sweatshirt
£20

| Sizes:    | 1-2 - 12-13                         |
|-----------|-------------------------------------|
| Material: | 80% ringspun cotton/20% polyester.* |
| Weight:   | 280 gsm                             |







JH001B (JH001J)
AWDis Kids Hoodie
£25

| Sizes:    | 1-2 - 12-13                         |
|-----------|-------------------------------------|
| Material: | 80% ringspun cotton/20% polyester.* |
| Weight:   | 280 gsm                             |









JC001B (JC001J)
AWDis Kids Cool T-Shirt
£12

| Sizes:    | 3-4 - 12-13     |
|-----------|-----------------|
| Material: | 100% polyester. |
| Weight:   | 140 gsm         |











SS12B (610190)
Fruit of the Loom Kids Original T-Shirt £10

| Sizes:    | 3-4 - 14-15                 |
|-----------|-----------------------------|
| Material: | 100% cotton.*               |
| Weight:   | White 140 gsm, Cols 145 gsm |







870B Russell Schoolgear Kids Outdoor Fleece Jacket £25



| Sizes:    | 3-4 - 11-12     |
|-----------|-----------------|
| Material: | 100% polyester. |
| Weight:   | 320 gsm         |





TC03
Towel City Luxury Hand Towel
£15

| Sizes:    | ONE                   |
|-----------|-----------------------|
| Material: | 100% ringspun cotton. |
| Weight:   | 550 gsm               |











RC031 (RC031X)
Result Core Softex® Beanie
£12

| Sizes:    | ONE           |
|-----------|---------------|
| Material: | 100% acrylic. |









BB445
Beechfie