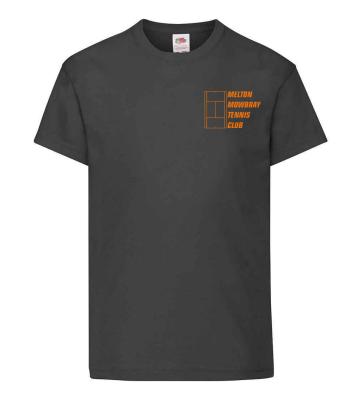

--------|
| Material: | 80% ringspun cotton/20% polyester.* |
| Weight:   | 280 gsm                             |







JH001B (JH001J)
AWDis Kids Hoodie
£25

| Sizes:    | 1-2 - 12-13                         |
|-----------|-------------------------------------|
| Material: | 80% ringspun cotton/20% polyester.* |
| Weight:   | 280 gsm                             |









JC001B (JC001J)
AWDis Kids Cool T-Shirt
£12

| Sizes:    | 3-4 - 12-13     |
|-----------|-----------------|
| Material: | 100% polyester. |
| Weight:   | 140 gsm         |











SS12B (610190)
Fruit of the Loom Kids Original T-Shirt £10

| Sizes:    | 3-4 - 14-15                 |
|-----------|-----------------------------|
| Material: | 100% cotton.*               |
| Weight:   | White 140 gsm, Cols 145 gsm |







870B Russell Schoolgear Kids Outdoor Fleece Jacket £25



| Sizes:    | 3-4 - 11-12     |
|-----------|-----------------|
| Material: | 100% polyester. |
| Weight:   | 320 gsm         |





TC03
Towel City Luxury Hand Towel
£15

| Sizes:    | ONE                   |
|-----------|-----------------------|
| Material: | 100% ringspun cotton. |
| Weight:   | 550 gsm               |











RC031 (RC031X)
Result Core Softex® Beanie
£12

| Sizes:    | ONE           |
|-----------|---------------|
| Material: | 100% acrylic. |









BB445
Beechfield Original Patch Beanie £12

| Sizes:    | ONE                       |
|-----------|---------------------------|
| Material: | 100% soft touch acrylic.* |







BB443
Beechfield Snowstar® Printers Beanie £15

| Sizes:    | ONE