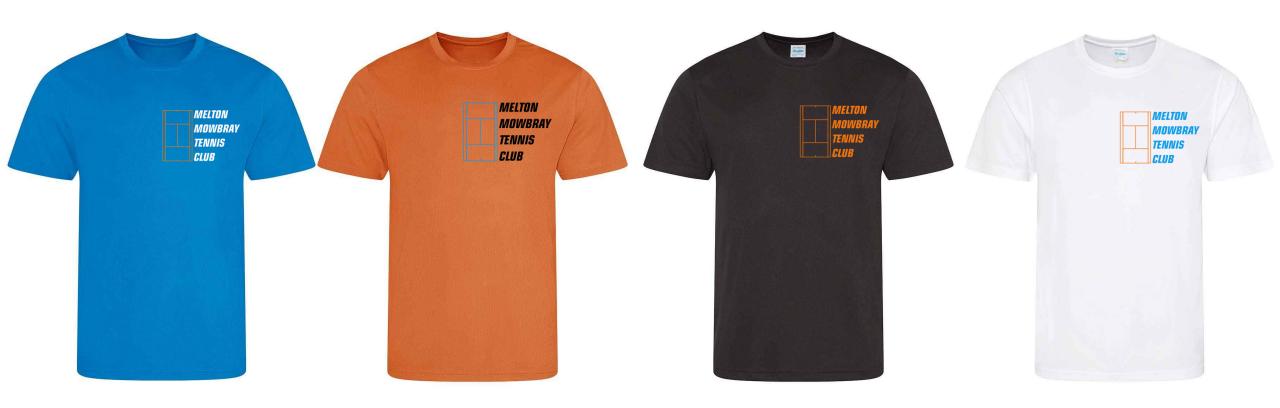

Hoodie £32

| Sizes:    | S - 3XL         |
|-----------|-----------------|
| Material: | 100% polyester. |
| Weight:   | 200 gsm         |







JH030 AWDis Sweatshirt £24

| Sizes:    | XS - 5XL                            |
|-----------|-------------------------------------|
| Material: | 80% ringspun cotton/20% polyester.* |
| Weight:   | 280 gsm                             |











JH053 AWDis Varsity Zoodie £32

| Sizes:    | S - XXL                             |
|-----------|-------------------------------------|
| Material: | 80% ringspun cotton/20% polyester.* |
| Weight:   | 280 gsm                             |







JC001 AWDis Cool T-Shirt £15

| Sizes:    | XS - 5XL        |
|-----------|-----------------|
| Material: | 100% polyester. |
| Weight:   | 140 gsm         |





JC040 AWDis Cool Polo Shirt £18

| Sizes:    | S - 5XL         |
|-----------|-----------------|
| Material: | 100% polyester. |
| Weight:   | 140 gsm         |





RS220M (R220M)
Result Core Norse Outdoor Fleece Jacket £30



| Sizes:    | XS - 3XL        |
|-----------|-----------------|
| Material: | 100% polyester. |
| Weight:   | 280 gsm         |





56000 (Ness)
SOL'S Ness Zip Neck Fleece
£32

| Sizes:    | S - 5XL         |
|-----------|-----------------|
| Material: | 100% polyester. |
| Weight:   | 300 gsm         |







## RS116 (R116X) Result Core Micro Fleece Gilet £22

| Sizes:    | XS - 3XL                     |
|-----------|------------------------------|
| Material: | 100% polyester micro fleece. |
| Weight:   | 200 gsm                      |







01618 (Shift)
S