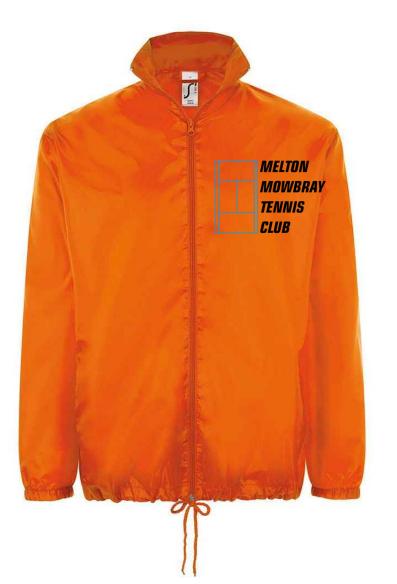

01618 (Shift)
SOL'S Unisex Shift Windbreaker Jacket £20

| Sizes:    | XS - 3XL        |
|-----------|-----------------|
| Material: | 210T polyester. |

32300 (Kids Surf)
SOL'S Kids Surf Windbreaker Jacket £20