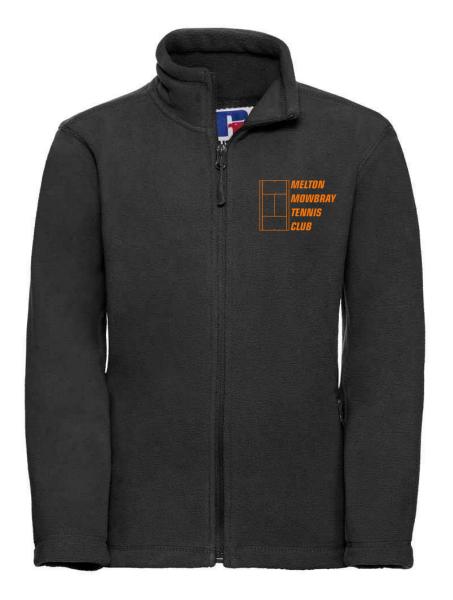

RS220M (R220M)
Result Core Norse Outdoor Fleece Jacket £30

| Sizes:    | XS - 3XL        |
|-----------|-----------------|
| Material: | 100% polyester. |
| Weight:   | 280 gsm         |

56000 (Ness)
SOL'S Ness Zip Neck Fleece
£32