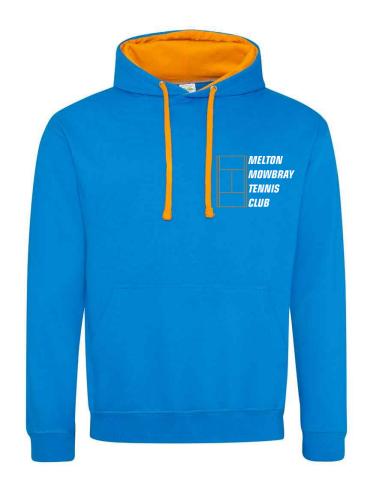

JH006 AWDis Sports Polyester Hoodie £32

| Sizes:    | S - 3XL         |
|-----------|-----------------|
| Material: | 100% polyester. |
| Weight:   | 200 gsm         |

JH030 AWDis Sweatshirt £24

| Sizes:    | XS - 5XL                            |
|-----------|-------------------------------------|
| Material: | 80% ringspun cotton/20% polyester.* |
| Weight:   | 280 gsm                             |