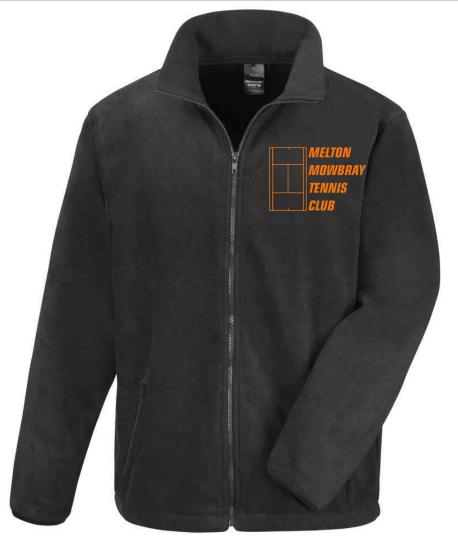

|











JH053 AWDis Varsity Zoodie £32

| Sizes:    | S - XXL                             |
|-----------|-------------------------------------|
| Material: | 80% ringspun cotton/20% polyester.* |
| Weight:   | 280 gsm                             |







JC001 AWDis Cool T-Shirt £15

| Sizes:    | XS - 5XL        |
|-----------|-----------------|
| Material: | 100% polyester. |
| Weight:   | 140 gsm         |





JC040 AWDis Cool Polo Shirt £18

| Sizes:    | S - 5XL         |
|-----------|-----------------|
| Material: | 100% polyester. |
| Weight:   | 140 gsm         |





RS220M (R220M)
Result Core Norse Outdoor Fleece Jacket £30



| Sizes:    | XS - 3XL        |
|-----------|-----------------|
| Material: | 100% polyester. |
| Weight:   | 280 gsm         |





56000 (Ness)
SOL'S Ness Zip Neck Fleece
£32

| Sizes:    | S - 5XL         |
|-----------|-----------------|
| Material: | 100% polyester. |
| Weight:   | 300 gsm         |







## RS116 (R116X) Result Core Micro Fleece Gilet £22

| Sizes:    | XS - 3XL                     |
|-----------|------------------------------|
| Material: | 100% polyester micro fleece. |
| Weight:   | 200 gsm                      |







01618 (Shift)
SOL'S Unisex Shift Windbreaker Jacket £20

| Sizes:    | XS - 3XL        |
|-----------|-----------------|
| Material: | 210T polyester. |









32300 (Kids Surf)
SOL'S Kids Surf Windbreaker Jacket £20

| Sizes:    | 6yrs - 16yrs                     |
|-----------|----------------------------------|
| Material: | 100% polyamide 210T nylon shell. |





JH03